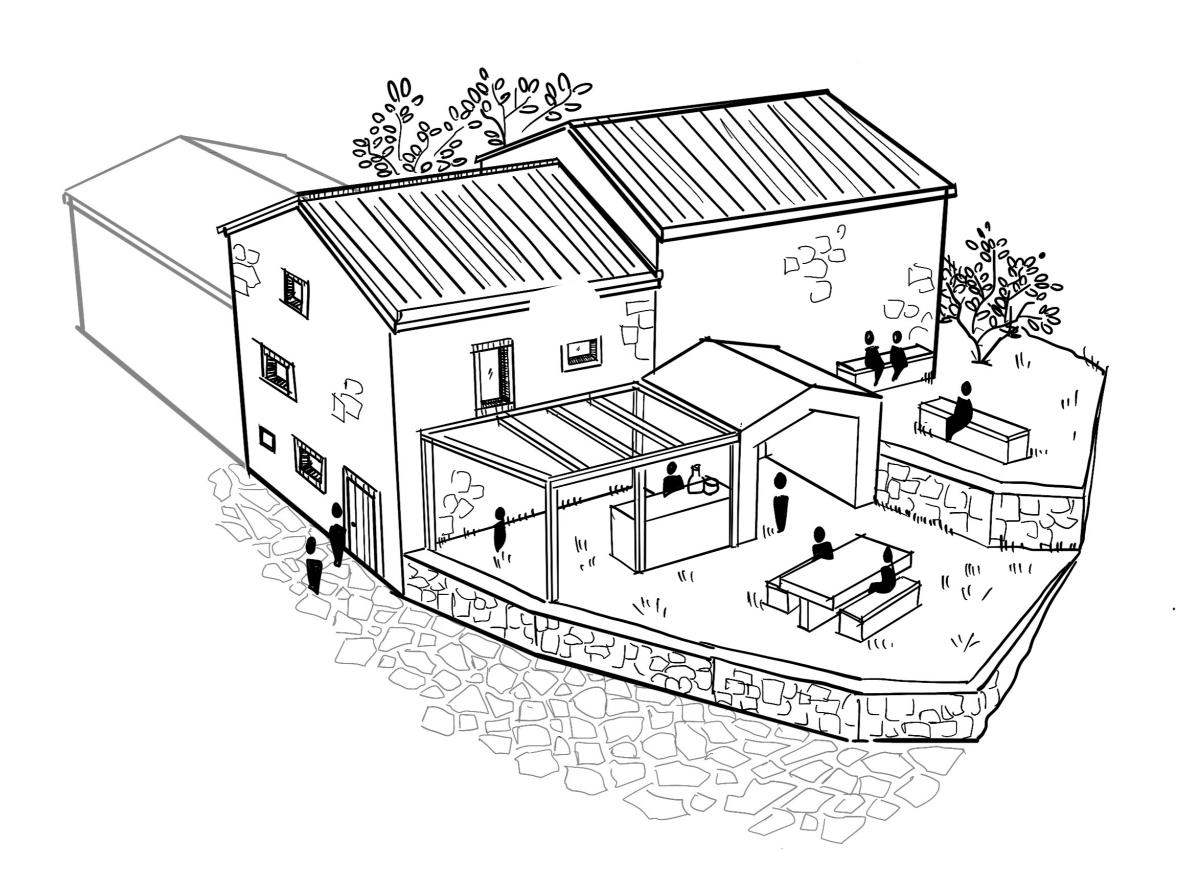

## **IL FATTORE**

#### Castello di Gello

Named after the factor, who was in charge of running the estate, il Fattore is nestled into the mountain and has a large kitchen, loggia, and bedroom with a bath room on the top floor. The Master bedroom is on the ground floor with it's own spectacular bathroom and outside access.

The intimate loggia gives access to a large garden with a stunning view of the valley.

info@adia.co







# **SKETCH**

### AERIAL VIEW FROM THE SQUARE



FIRST FLOOR **GARDEN OF HOUSE** "IL FATTORE" OKITCHEN AND LIVING ROOM **O**PERGOLATO O BATHROOM **O** BEDROOM OTHER PROPERTY
HOUSE "IL CIABATTINO" **O**SECRET ROOM

HOUSE IL FATTORE
FIRST FLOOR 61 m2 NET\*
PERGOLATO 20 m2 NET

## **AXONOMETRIC VIEW**

FIRST FLOOR



# **GROUND FLOOR**

HOUSE IL FATTORE GROUND FLOOR 38 m2 NET\*



# **AXONOMETRIC VIEW**

GROUND FLOOR



# **GROUND FLOOR BEDROOM**

SKETCH



# **CASTELLO DI GELLO**