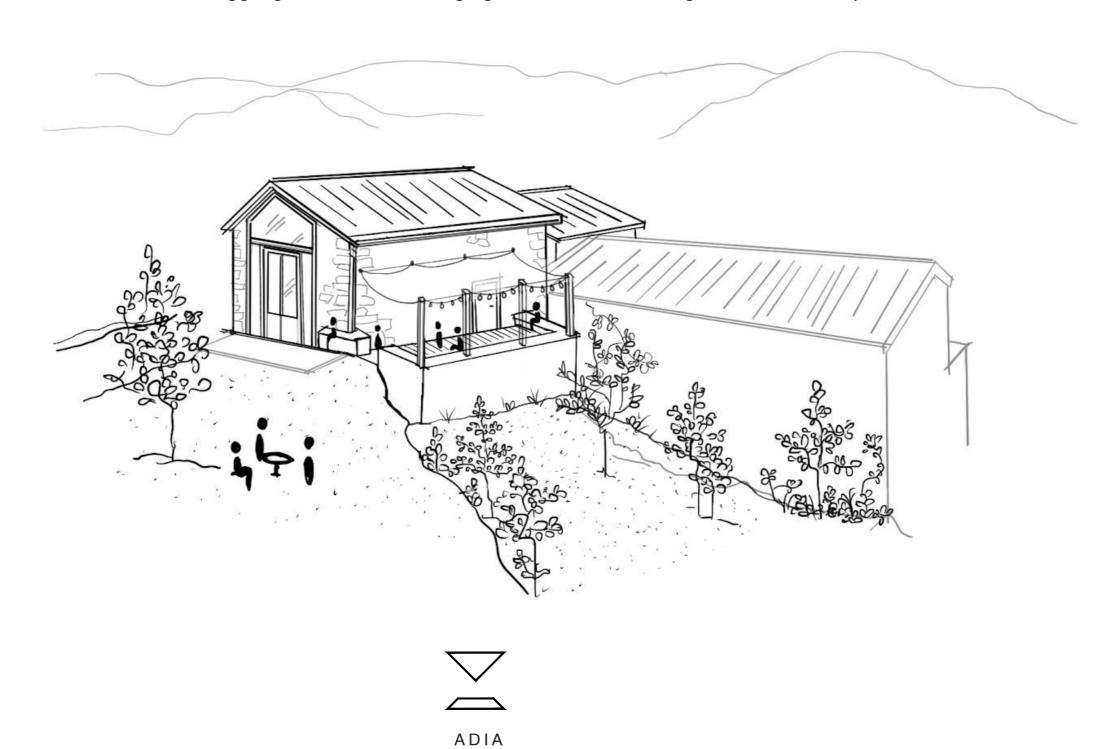

# **SKETCH**

### AERIAL VIEW FROM THE SQUARE

FIRST FLOOR **GARDEN OF HOUSE** "IL FATTORE" OKITCHEN AND LIVING ROOM **O**PERGOLATO O BATHROOM **O** BEDROOM OTHER PROPERTY
HOUSE "IL CIABATTINO" **O**SECRET ROOM

HOUSE IL FATTORE
FIRST FLOOR 61 m2 NET\*
PERGOLATO 20 m2 NET