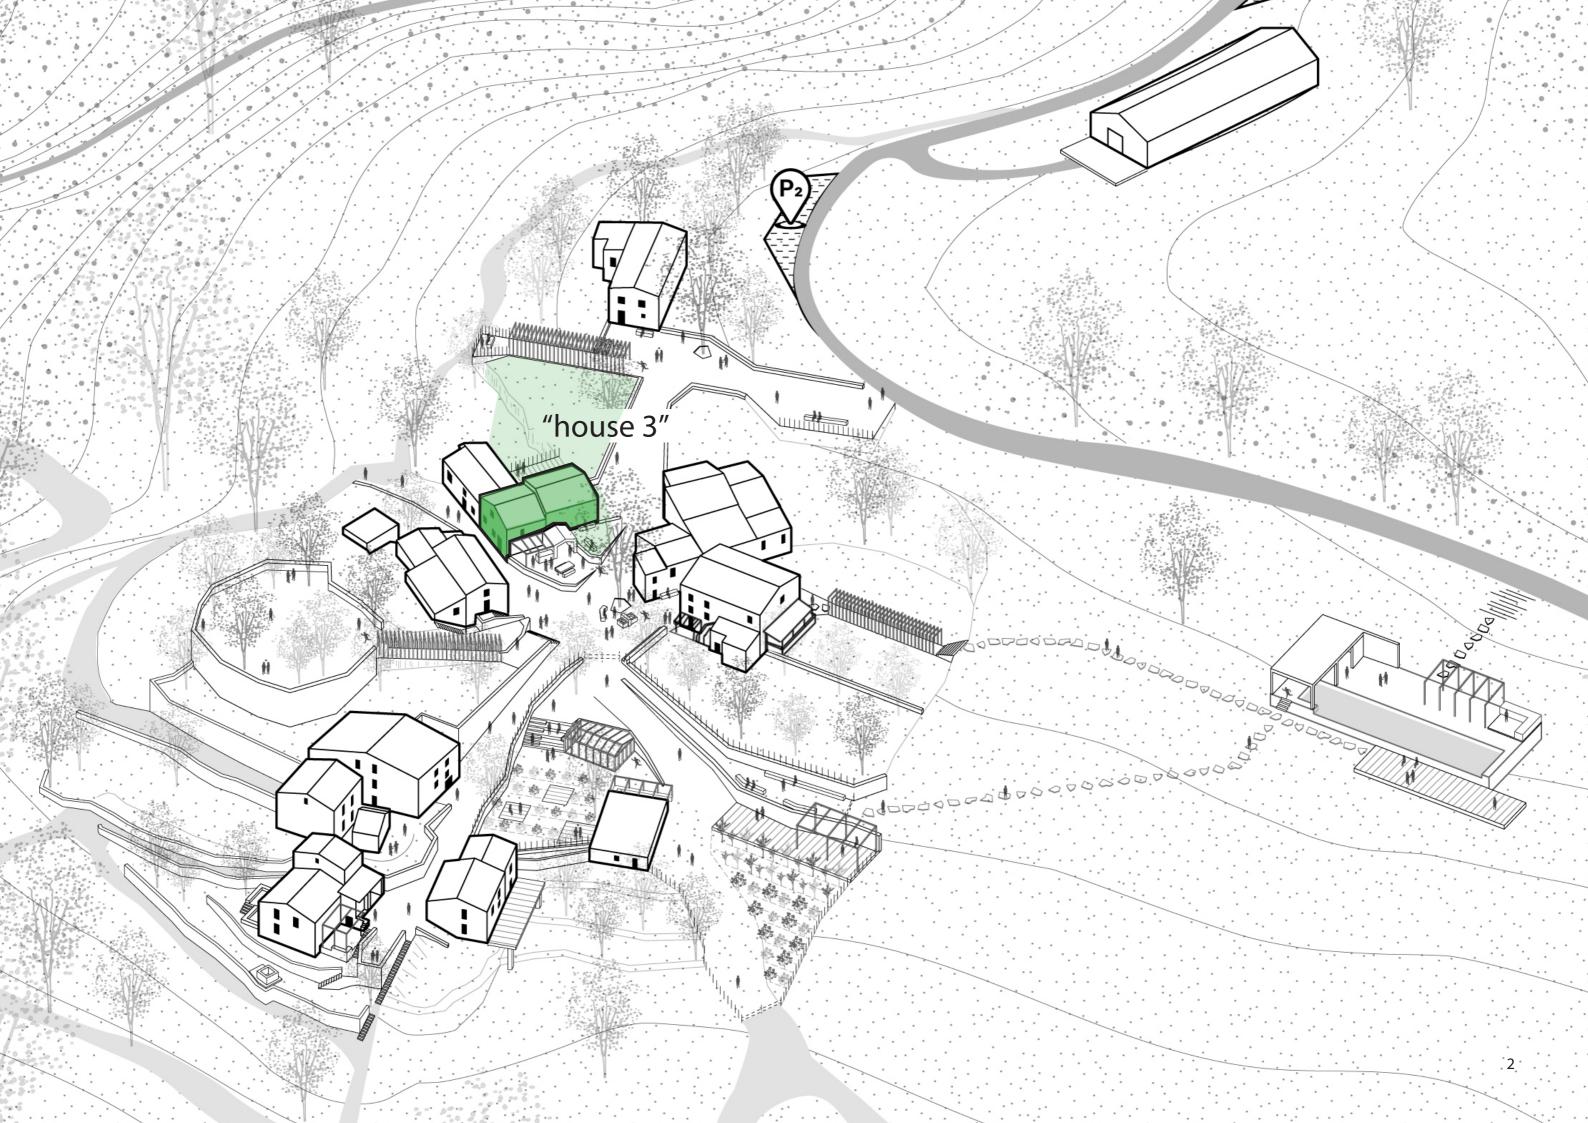

### AERIAL VIEW FROM THE SQUARE

FIRST FLOOR **GARDEN OF HOUSE** "IL FATTORE" OKITCHEN AND LIVING ROOM **O**PERGOLATO O BATHROOM **O** BEDROOM OTHER PROPERTY
HOUSE "IL CIABATTINO" **O**SECRET ROOM

HOUSE IL FATTORE
FIRST FLOOR 61 m2 NET\*
PERGOLATO 20 m2 NET