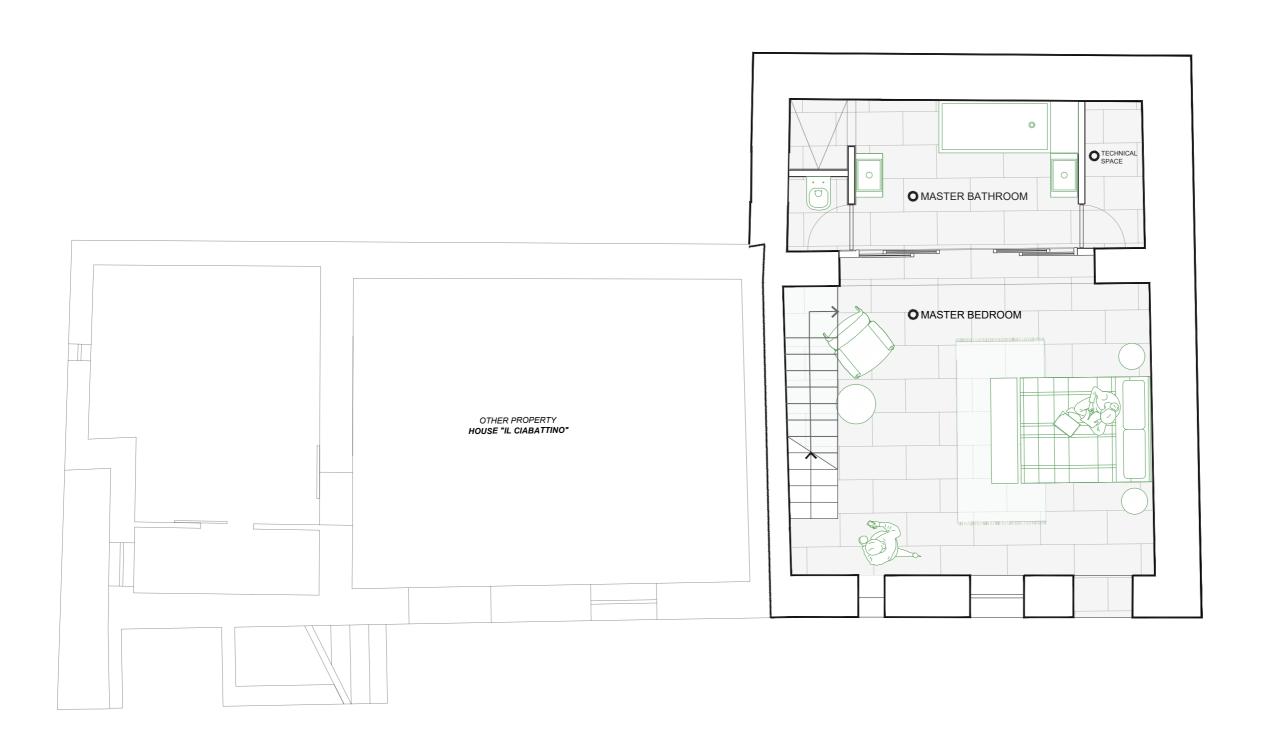

# **GROUND FLOOR**

HOUSE IL FATTORE GROUND FLOOR 38 m2 NET\*

#### Castello di Gello

Named after the factor, who was in charge of running the estate, il Fattore is nestled into the mountain and has a large kitchen, loggia, and bedroom with a bath room on the top floor. The Master bedroom is on the ground floor with it's own spectacular bathroom and outside access.