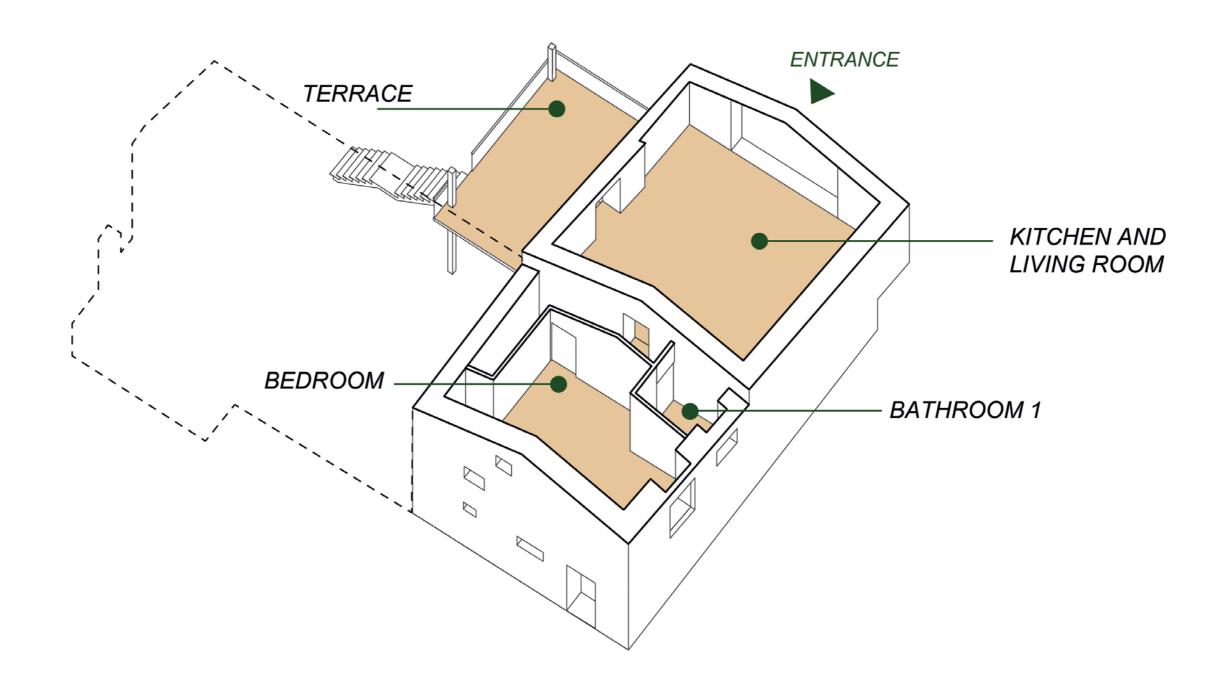

## **AXONOMETRIC VIEW**

FIRST FLOOR

#### Castello di Gello

Named after the factor, who was in charge of running the estate, il Fattore is nestled into the mountain and has a large kitchen, loggia, and bedroom with a bath room on the top floor. The Master bedroom is on the ground floor with it's own spectacular bathroom and outside access.