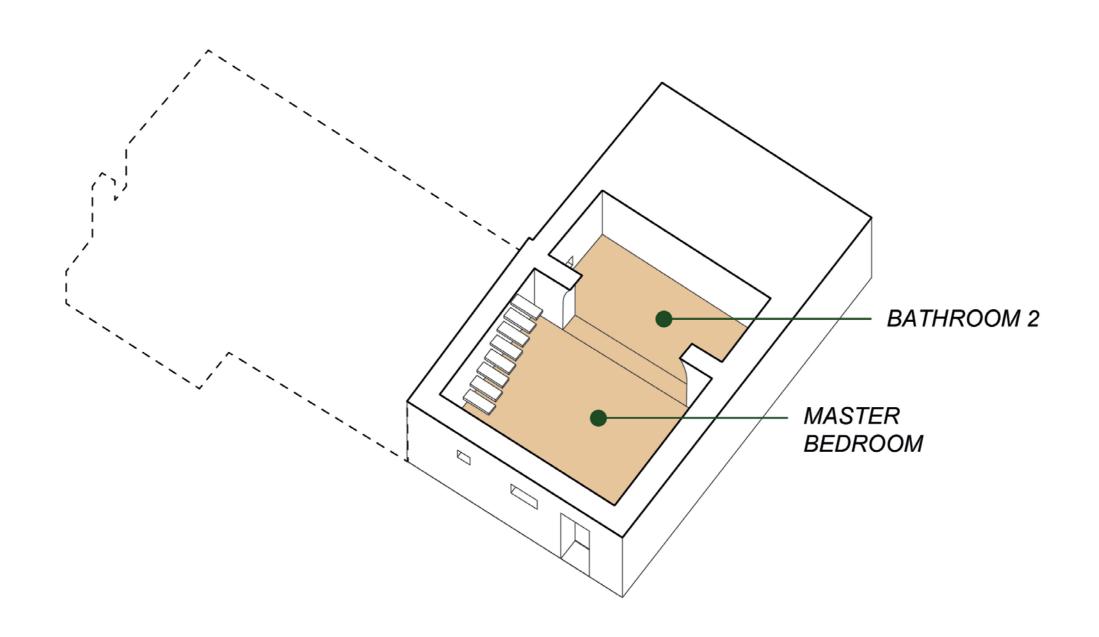

# **AXONOMETRIC VIEW**

GROUND FLOOR

#### Castello di Gello

Named after the factor, who was in charge of running the estate, il Fattore is nestled into the mountain and has a large kitchen, loggia, and bedroom with a bath room on the top floor. The Master bedroom is on the ground floor with it's own spectacular bathroom and outside access.