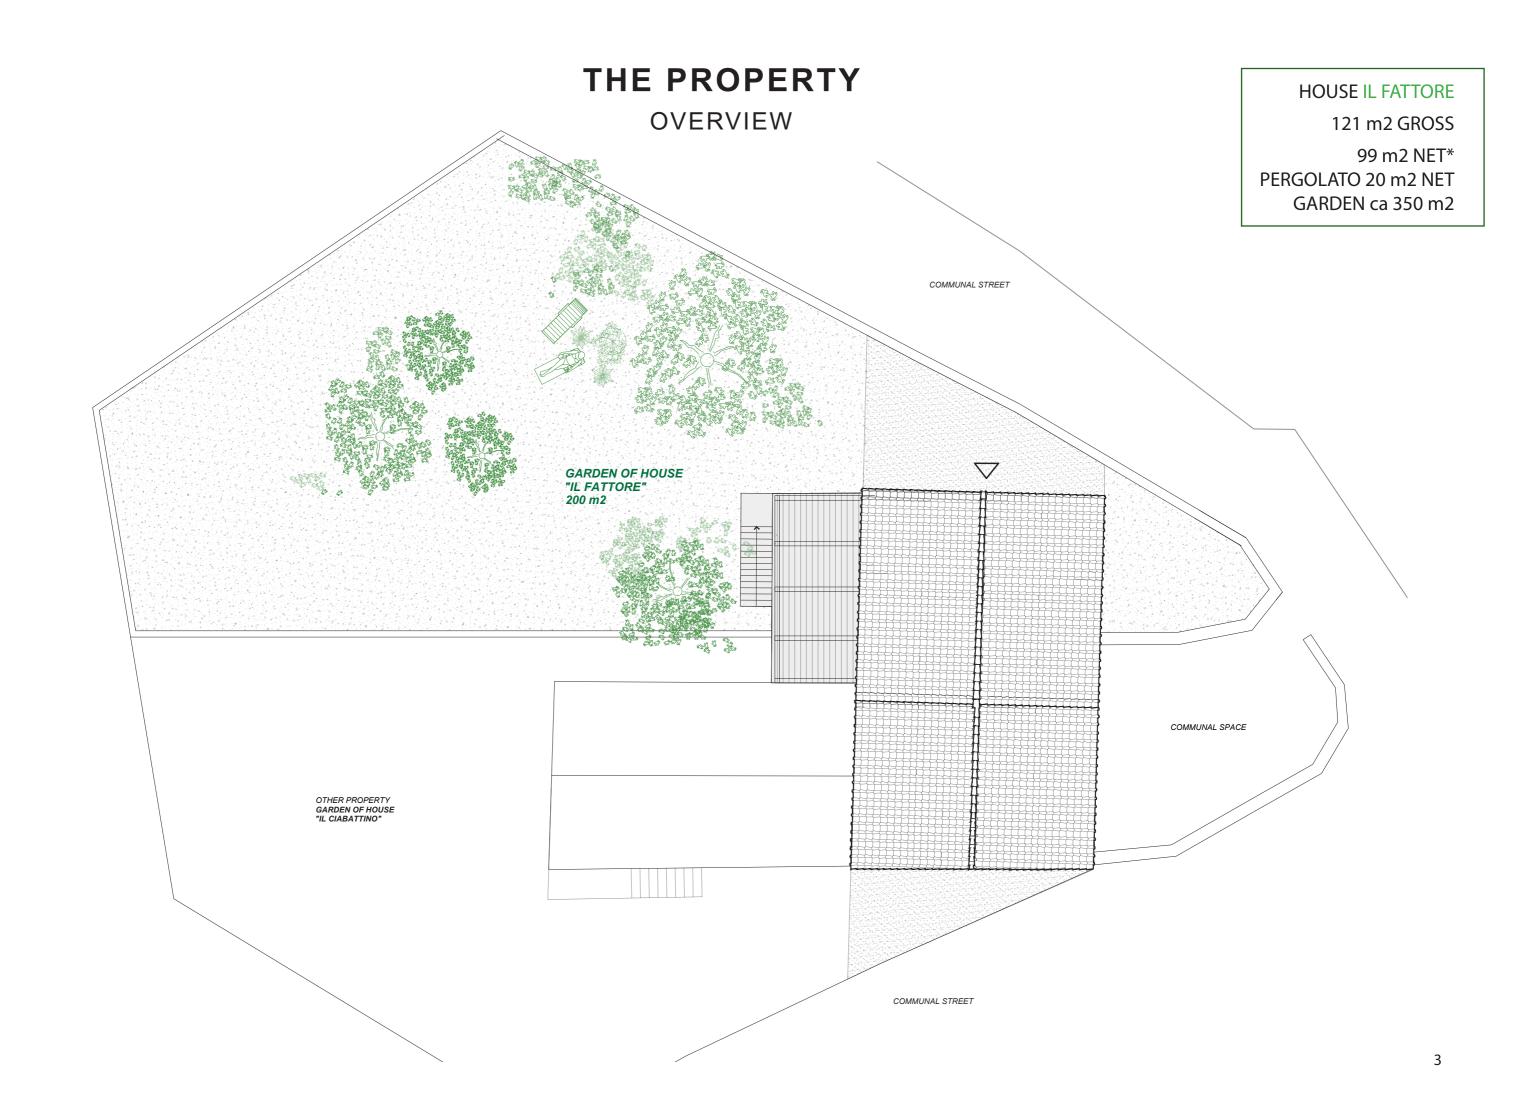

## **IL FATTORE**

#### Castello di Gello

Named after the factor, who was in charge of running the estate, il Fattore is nestled into the mountain and has a large kitchen, loggia, and bedroom with a bath room on the top floor. The Master bedroom is on the ground floor with it's own spectacular bathroom and outside access.

The intimate loggia gives access to a large garden with a stunning view of the valley.

info@adia.co