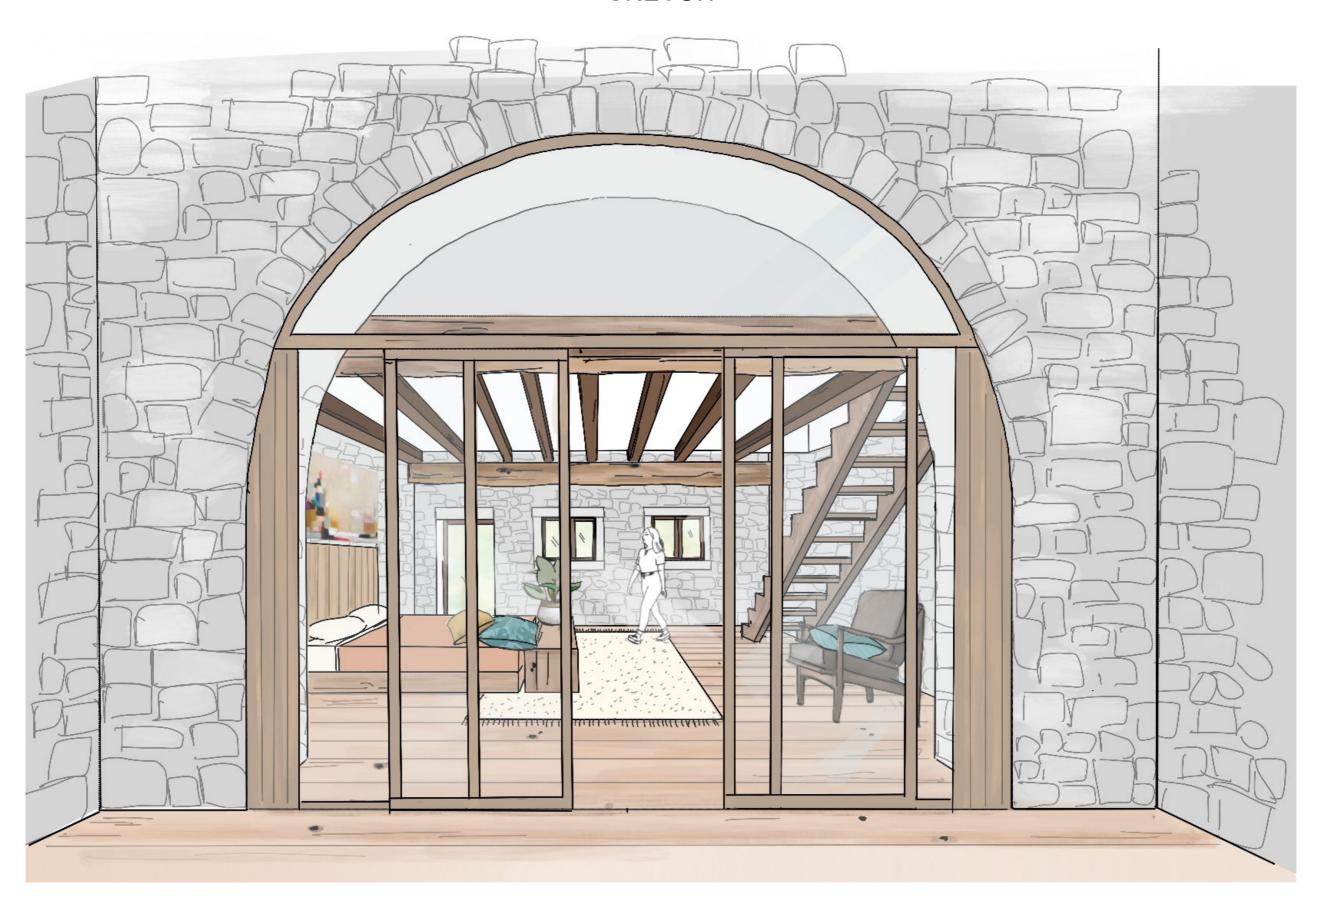

ning the estate, il Fattore is nestled into the mountain and has a large kitchen, loggia, and bedroom with a bath room on the top floor. The Master bedroom is on the ground floor with it's own spectacular bathroom and outside access.

The intimate loggia gives access to a large garden with a stunning view of the valley.

info@adia.co







# **SKETCH**

### AERIAL VIEW FROM THE SQUARE



FIRST FLOOR **GARDEN OF HOUSE** "IL FATTORE" OKITCHEN AND LIVING ROOM **O**PERGOLATO O BATHROOM **O** BEDROOM OTHER PROPERTY
HOUSE "IL CIABATTINO" **O**SECRET ROOM

HOUSE IL FATTORE
FIRST FLOOR 61 m2 NET\*
PERGOLATO 20 m2 NET

## **AXONOMETRIC VIEW**

FIRST FLOOR



# **GROUND FLOOR**

HOUSE IL FATTORE GROUND FLOOR 38 m2 NET\*



# **AXONOMETRIC VIEW**

GROUND FLOOR



# **GROUND FLOOR BEDROOM**

SKETCH



# **CASTELLO DI GELLO**